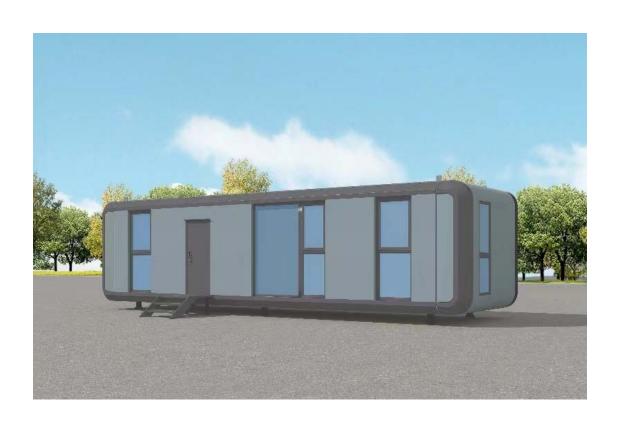

## **Product Configuration Table**

| Overall dimensions     Long:11.5M     Wide:3       cover an area     41.05 m²       Occupancy     4 persons       Power consumption     10KW | 3.57M height:3.27M floor space : 41.05 m²             |  |  |
|----------------------------------------------------------------------------------------------------------------------------------------------|-------------------------------------------------------|--|--|
| Occupancy 4 persons                                                                                                                          |                                                       |  |  |
|                                                                                                                                              |                                                       |  |  |
| Power consumption 10KW                                                                                                                       |                                                       |  |  |
| 1 0 11 0 11 0 11 11 11 11 11 11 11 11 1                                                                                                      |                                                       |  |  |
| Main peripheral structure                                                                                                                    |                                                       |  |  |
| 1. Main frame (galvanized steel                                                                                                              | Galvanized square tube                                |  |  |
| frame structure)                                                                                                                             | ·                                                     |  |  |
| 2. Shell (aluminum alloy aluminum                                                                                                            | 2.5mm thick national standard                         |  |  |
| veneer)                                                                                                                                      |                                                       |  |  |
| 3. Shell surface treatment (metal                                                                                                            | 30 year process standard fluorocarbon baking paint    |  |  |
| fluorocarbon baking paint)                                                                                                                   |                                                       |  |  |
| 4. Thermal insulation and                                                                                                                    | Flame retardant, high-density, high-strength, A+grade |  |  |
| waterproof layer                                                                                                                             | environmentally friendly, odorless polyurethane       |  |  |
|                                                                                                                                              | insulation layer spraying process                     |  |  |
| 5. Glass curtain wall                                                                                                                        | 6mm tempered glass+16mm vacuum layer+5mm              |  |  |
|                                                                                                                                              | tempered glass+16mm vacuum layer+6mm tempered         |  |  |
|                                                                                                                                              | glass                                                 |  |  |
| 6. Open window                                                                                                                               | 6mm tempered glass+16mm vacuum layer+5mm              |  |  |
|                                                                                                                                              | tempered glass+16mm vacuum layer+6mm tempered         |  |  |
|                                                                                                                                              | glass                                                 |  |  |
| 7. Entrance door                                                                                                                             | Zinc alloy custom door                                |  |  |
| 8. Entry lock (hotel outdoor                                                                                                                 | Swipe card, remote control, fingerprint, password     |  |  |
| waterproof intelligent door lock)                                                                                                            |                                                       |  |  |
| Environmental protection and fine decoration inside the cabin                                                                                |                                                       |  |  |
| 9. suspended ceiling                                                                                                                         | Environmentally friendly bamboo and wood fibers       |  |  |
| 10. Wall surface                                                                                                                             | Bamboo and wood fiber board                           |  |  |
| 11. Floor                                                                                                                                    | Environmentally friendly stone plastic flooring       |  |  |
| 12. Cabin lighting                                                                                                                           | LED light strip surround                              |  |  |
| 13. Fresh air circulation system                                                                                                             | Positive pressure fresh air system                    |  |  |
| 14. LED down light                                                                                                                           |                                                       |  |  |
| 15. Wall electrical box                                                                                                                      | Flame retardant, hard plastic, brand electric box     |  |  |
| 16. Full shading curtain system                                                                                                              | Including motor, track, and fully shaded curtains     |  |  |
| Hardware bathroom                                                                                                                            |                                                       |  |  |
| 17. Toilet privacy door                                                                                                                      | Unidirectional frosted tempered glass                 |  |  |
| 18. Ceiling/wall (all aluminum alloy                                                                                                         | Environmentally friendly bamboo and wood fiber        |  |  |
| fine decoration)                                                                                                                             | board                                                 |  |  |
| 19. shower head                                                                                                                              | HOROW brand Three in One Shower                       |  |  |
| 20. Wash basin/basin/mirror brand                                                                                                            | Marble countertop/ceramic wash basin/induction        |  |  |
| high-end                                                                                                                                     | lighting, intelligent defogging                       |  |  |